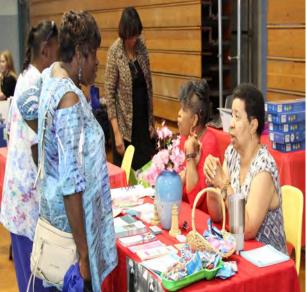

#### 

Bringing People and Jobs Together.<sup>sm</sup>

Thank you, Monica Macon of the Arkansas Department of Workforce Services, for providing your services at the Rosehill Neighborhood Network Center (NNC) on June 21st! Because of your free resume reviews and job search tips, we hope that those who are looking for employment have the tools that they need to succeed!