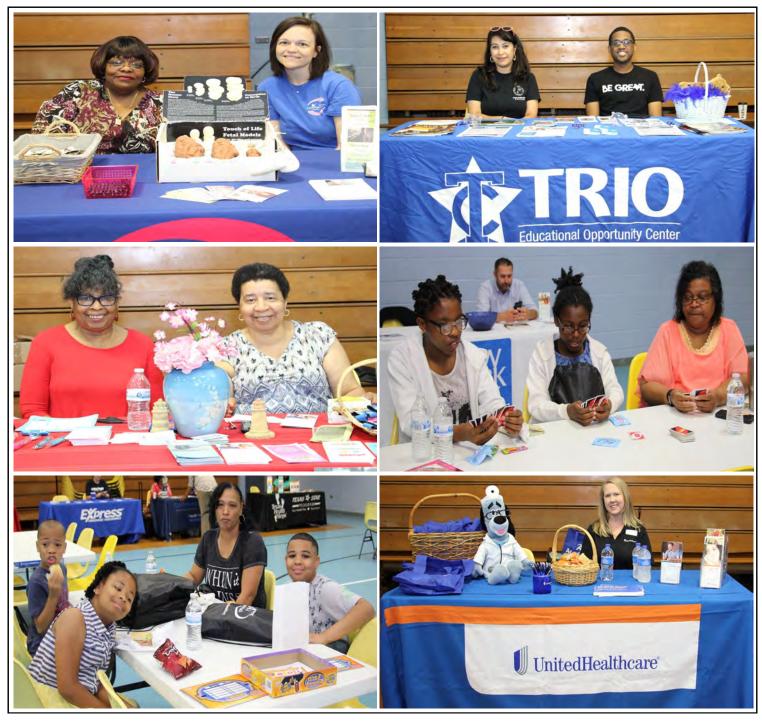

#### 

Bringing People and Jobs Together.<sup>sm</sup>

Thank you, Monica Macon of the Arkansas Department of Workforce Services, for providing your services at the Rosehill Neighborhood Network Center (NNC) on June 21st! Because of your free resume reviews and job search tips, we hope that those who are looking for employment have the tools that they need to succeed!